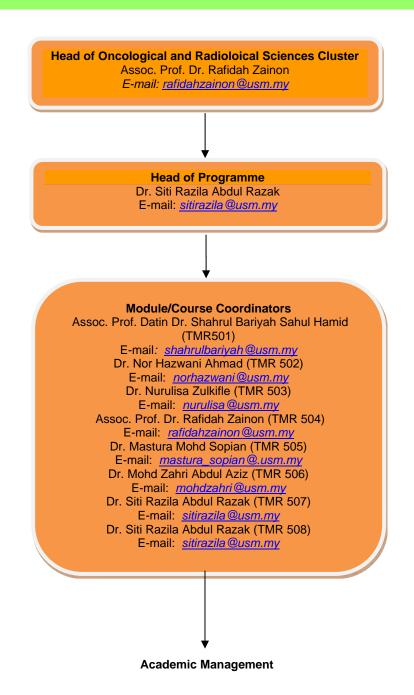

are required to work with their supervisors to start acquiring the technical expertise related to their research project. However, since the program is only for one year, the focus will be more on preparing the research 'mind' of the candidates rather than the acquisition of technical expertise of a laboratory technologist.

Nevertheless, a one year mixed mode MSc program will always demand hard work and sacrifice by the candidates. It is my sincere hope the candidates will rise to this challenge and be the pride of USM in general, and AMDI in particular.

Thank you.

YM PROF. DR. TUNKU KAMARUL ZAMAN TUNKU ZAINOL ABIDIN

Director, Advanced Medical and Dental Institute, Universiti Sains Malaysia, Bertam, Pulau Pinang, Malaysia

## Organisation Structure of MSc (Medical Research) Programme



# Division of Academic and International

Mr. Yusmadi Norashid (Principal Assistant Registrar) 04-5622352

E-mail: yusmadi@usm.my

# Division of Academic and International

Mr. Mohd Sabri Mustaffa (Senior Admin Staff) 04-5622540

Email: sabri@usm.my

#### Library

Mdm. Hasniza Amno (Librarian) 04-5622221

E-mail: ahasniza@usm.my



# ACADEMIC CALENDAR - ACADEMIC SESSION 2021/2022 FOR ALL SCHOOLS (EXCEPT FOR SCHOOL OF MEDICAL SCIENCES AND SCHOOL OF DENTAL SCIENCES)

Main and Engineering Campus: Registration for New Student (03 & 04 October 2021) / \*\*Orientation Week (05 - 08 October 2021) Health Campus: Registration for New Student (03 October 2021) / \*\*Orientation Week (04 - 07 October 2021)

| SEM                  | WEEK  | ACTIVITY                               |                | D